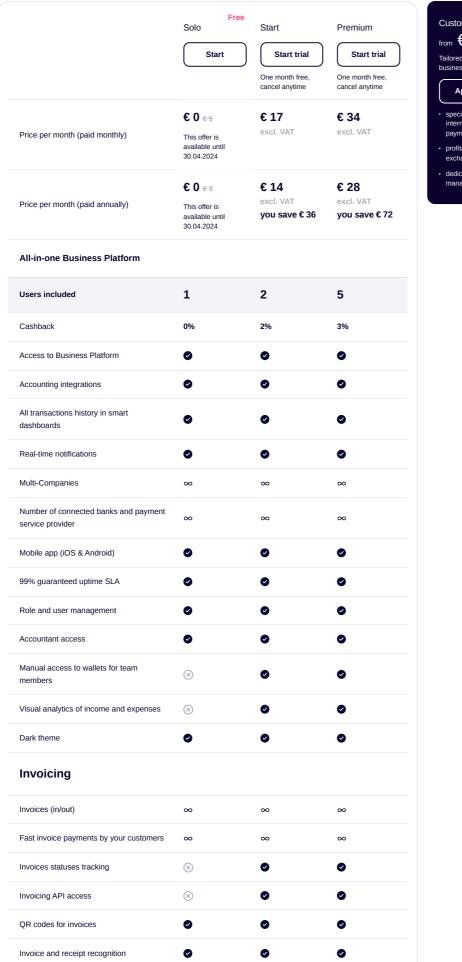

## FINOM

Custom from € 99 Tailored for your business Apply now • special terms on international payments • profitable currency exchange rates • dedicated account manager

| Manual reconciliation of invoices and receipts | 0 | 0 | 0 |  |
|------------------------------------------------|---|---|---|--|
| Credit notes                                   | • | • | 0 |  |
| Customization of invoice templates             | • | • | 0 |  |
| Automatic collection of documents              | 0 | • | 0 |  |