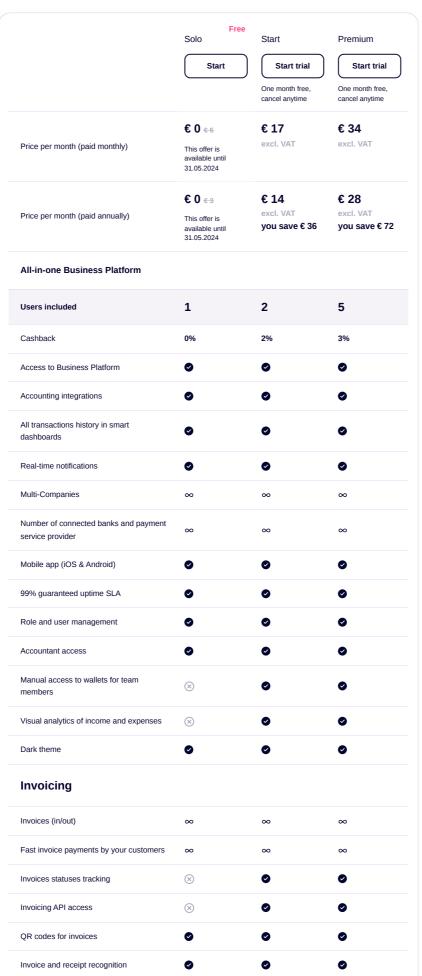

## FINOM



Custom

from € 99

Tailored for your business

Apply now

• special terms on international payments

• profitable currency exchange rates

• dedicated account

| Manual reconciliation of invoices and receipts | • | • | • |
|------------------------------------------------|---|---|---|
| Credit notes                                   | • | • | • |
| Customization of invoice templates             | • | • | • |
| Automatic collection of documents              | • | • | • |

## Additional fees for services

| Provided by Finom                                                 |                            |                            |                             |
|-------------------------------------------------------------------|----------------------------|----------------------------|----